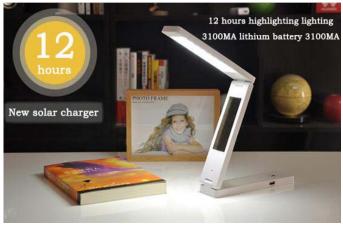

Figure 4. 12 hours highlighting lighting

- G. Calendar clock function instructions:
- 1. Take the battery cover and remove button cells insulation slices, products to enter "normal mode", and that state play 1 first music. LCD display for: 12:00 1/1 THU.
- 2. In normal mode, press MODE Key to show the following functions in sequence: