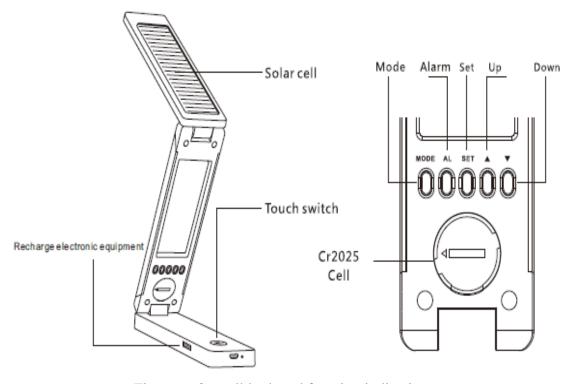

### **DESCRIPTIONS:**

Figure 5. Accessories of ATSLTL1R8W

Figure 6. Overall look and function indication

3

Figure 7. Dimension of ATSLTL1R8W

Press "SET" key and  $\blacktriangle$  " $\blacktriangle$ , $\blacktriangledown$ " Keys to set time and date.

- 2.2 In normal mode, press MODE Key two times or press "AL" key directly to start Alarm Mode. The screen will show "ALARM". Press "SET" key and "▲, ▼" Keys to set the alarm time, 7 different alarm songs and 2 different "didi" sound. Press "SET" key again to close Alarm function. When it is time to alarm, it will ring for one minute continuously. If snooze function is on, the alarm will ring one time every 3 minutes and repeat it for 4 times in sequence.
- 2.3 In normal mode, press MODE Key three times to get into Birthday Reminding Mode. Press "SET" key and "♠, ▼" Keys to set the time and date. Press SET" key again to close the Birthday reminding function. When the preset time arrives, birthday song will be playing for 5 minutes.
- 2.4 In normal mode, press MODE Key four times to start Timer Mode. Press "SET" key and "♠,▼" Keys to set the countdown time ranging from 23:59 hr to 00:00hr. When time arrives at 0:00:00, it will keep ringing for one minute, at the same time "0:00:00" will be blinking. Pressing any key to stop it.
- 3. In normal mode, when ALARM displays on the upper of LCD, press "▼"key to open or close "SNZ" function.
- 4. In normal mode, press "▼" key to open or close music appreciation providing 7 different songs for choice.
- 5. In normal mode, press "SET" key to change in C / F format.
- 6. In above mentioned terms, if free touch on keys is for one minutes, it will return to the Normal Mode.
- 7. The units uses the one CR2025 button batteries, please replace batteries if the screen is not clear.