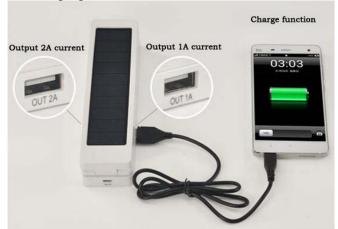

B. Power bank: Built in high capacity rechargeable lithium battery can be used for mobile phone, iPhone, iPad, iPod, GPS and other digital products for charging.

Figure 2. Charge function

- C. Turn on/off the lights: with your finger touching the inductive key on the base of the product quickly to light and put out the LED lighting.
- D. The LED lighting levels adjustment: with your finger touching the inductive key on the base of the product for more than 1 second, can arbitrarily adjust the brightness of the light.
- E. Charging: when the lights of the product by the regulation also can't make normal brightness illumination, indicates that the product itself is not with much rechargeable lithium battery power, please charge instantly. This machine can be solar charging, please put this product under direct sunlight for charging, general strongly for about 10 hours under the sun can be filled with.