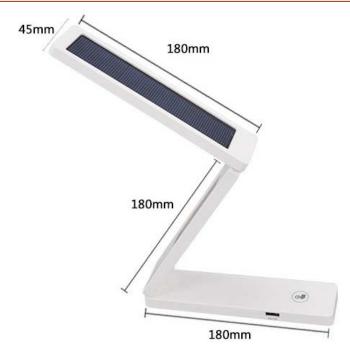

### **DESCRIPTIONS:**

Figure 5. Accessories of ATSLTL1R8W

Figure 6. Overall look and function indication

3

Figure 7. Dimension of ATSLTL1R8W

## **TECHNICAL PARAMETERS:**

| LED Power         | 1.8W         |
|-------------------|--------------|
| Weight            | 310g         |
| Size              | 180*45*33mm  |
| Input             | USB 5V/500mA |
| Output            | 5V/1A 5V/2A  |
| Battery           | 3.7V/3100mAh |
| Alarm Clock Power | CR2025/3V    |
| Solar power       | 0.9W         |