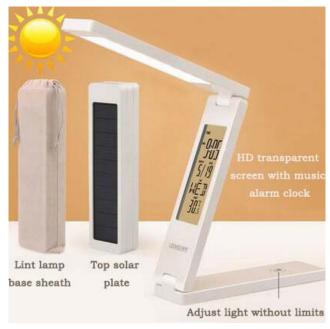

Figure 1. Physical photo of ATSLTL1R8W **FEATURES:** 

- 1. Solar recharging, protection and saving energy.
- 2. Power bank.
- 3. Can be folded in any angle, easy to use, and easy to carry.
- 4. Can be adjusted as LED lamp brightness.
- 5. Use energy-saving LED, no stroboscopic, free maintenance and long life, what's more, it won't hurt your eyes.
- 6. Products with high capacity rechargeable lithium battery, safety, energy saving, environmental protection, and it is convenient to use.
- 7. A full battery sustainable light 8-100 hours. (Different LED lamp brightness, last time in light up will be different)
- 8. Calendar clock/ Alarm and snooze/ Reverse timer.

### **DESCRIPTIONS:**

Figure 5. Accessories of ATSLTL1R8W

Figure 6. Overall look and function indication

3

Figure 7. Dimension of ATSLTL1R8W